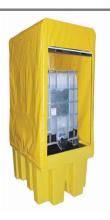

## Soft Covered IBC Bund with roller shutter door – BCBB1CR

## **Description**

The cover of this covered IBC bund protects the bund and IBC from the elements making it ideal for outdoor storage.

Complete with frame, roof and lockable roller door (two keys supplied) this model is designed for use with 1 x 1000ltr IBC. The bund pallet is manufactured from polyethylene for total corrosion protection and broad chemical compatibility and base fork pockets are provided to enable easy loading onto a forklift truck. Most importantly this item meets legislation ensuring your compliance with UK, EC and Worldwide regulations.

Product code / Ref: BCBB1CR

Size: (L) 1760 mm (W) 1350 mm (H) 2410 mm

Weight: 130 kg

Material: Polyethylene

Colour/s: Yellow
Sump: 1100 ltr
UDL: 1500 kg

Other info: