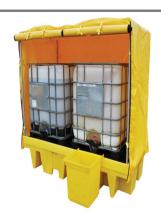

## Soft Covered IBC Bund for 2 x 1000ltr IBCs – BCBB2C

## **Description**

The cover of this IBC covered bund protects the bund and IBC from the elements making it ideal for outdoor storage.

Complete with frame, roof and lockable roller (two keys provided) this model is designed for use with 2 x 1000ltr IBC. The bund pallet is manufactured from polyethylene for total corrosion protection and broad chemical compatability and fork pockets are provided easy loading. Most importantly this item meets legislation ensuring your compliance with UK, EC and Worldwide regulations.

Product code / Ref: BCBB2C

Size: (L) 2560 mm (W) 1350 mm (H) 2210 mm

Weight: 166 kg

Material: Polyethylene

Colour/s: Yellow
Sump: 1140 ltr
UDL: 2500 kg

Other info: