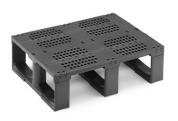

## REINFORCED REPAIRABLE HALF PALLET 140MM

## **Description**

REF: NPT-8060-RF2

Plastic half pallet with standard dimensions and optimised height. With this design, we have managed to reduce the pallet height by 2 cm, allowing our customers to add a further product layer for certain references and thereby cut the number of unit load movements. It also allows for the transportation of more empty units during reverse logistics operations.

## Measures \*2

Length 800 mm Width 600 mm Height 140 mm

Long window 115 x 247 mm Short window 95 x 234 mm