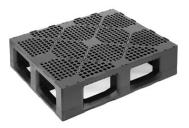

## Description

REF: NPT-1210-H51

High load capacity and resistant industrial pallet measuring 1200×1000 mm, suitable for transporting a wide range of items. This product is widely used in the car industry, fruit and vegetable, meat and fish sectors, etc.

## **Specifications**

| Colour                  | Black    |
|-------------------------|----------|
| Weight                  | 22,25 kg |
| Material                | PP       |
| Dynamic load<br>*1      | 1.750 Kg |
| Static load *1          | 7.500 Kg |
| Rack load <sup>*1</sup> | 1.100 Kg |

## Measures \*2

Length1.200 mmWidth1.000 mmHeight162 mmLong window95 x 315 mmShort window95 x 305 mm