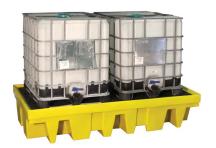

## IBC Spill Pallet for 2 x 1000ltr IBCs (removable deck) – BCBB2

## **Description**

This IBC Spill Pallet is designed for use with 2 x 1000ltr IBCs. Manufactured from polyethylene for total corrosion protection and broad chemical compatability it has removable decking making it easy to clean and forklift pockets for easy loading. This products meet current legislation guidelines ensuring your compliance with UK, EC and Worldwide regulations.

Product code / Ref: BCBB2

Size: (L) 2560mm (W) 1350 mm (H) 510 mm

Weight: 116 kg

Material: Polyethylene

Colour/s: Yellow
Sump: 1140 ltr
UDL: 2500 kg

Other info: