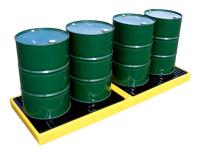

## Bund Flooring with In-Line 300 ltr sump – BCBF4S

## Description

An excellent bunding solution – the BCBF4S flooring unit can be used to store up to 4 x 205ltr drums or combined with other units to create a larger workstation.

All our bund flooring is manufactured from polyethylene for broad range chemical compatibility and features a removable plastic grid to allow you to re-claim and clean-up liquids easily.