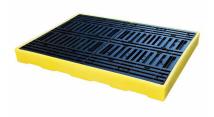

## **Description**

The BCBF4 bund floor unit can be used alone to store up to 4 x 205ltr drums or combined with others sections to create a larger workstation.

All our bund flooring is manufactured from polyethylene for broad range chemical compatibility and features a removable plastic grid to allow you to re-claim and clean-up liquids easily.

An optional ramp for loading and unloading is available and if joining units together a joint strip cover, purchased separately provides an excellent finish.

Product code / Ref: BCBF4

Size: (L) 1660mm (W) 1260 mm (H) 150 mm

Weight: 38 kg

Material: Polyethylene Colour/s: Black & Yellow

Sump: 300 ltr UDL: 2000 kg

Other info: