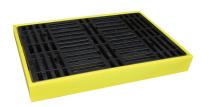

## Bund Flooring with 130 ltr sump – BCBF2

## **Description**

The BCBF2 floor unit can be used alone to store up to 4 x 100ltr drums or linked with additional units to create a larger workstation.

All our bund flooring is manufactured from polyethylene for broad range chemical compatibility and this model features a removable plastic grid to allow you to re-claim and clean-up liquids easily.

An optional ramp for loading and unloading is available and if joining units together a joining strip cover can be purchased for a superior finish.

Product code / Ref: BCBF2

Size: (L) 1260mm (W) 860 mm (H) 150 mm