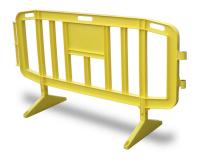

## BCRB1200 - Road Barrier

## Description

Lightweight but very stable and durable, easily transportable and stackable, easy to install, UV resistant, 100% recyclable, removable and portable, Plastic Barriers from Beecraft are manufactured from Polypropylene, with a maximum 6.5 and 9.2 kg weight. Thanks to 360° swivel feet, they adapt perfectly to irregular floors, uneven grounds. Their strong and perfectly stable design, making them ideal for use as pedestrian barriers / crowd control barriers or as queue management for public events, airports and shopping malls.

| Product code / Ref: | BCRB1200                                   |
|---------------------|--------------------------------------------|
| Size:               | (L) 1260 mm (W) 480 mm (H) 1021 mm         |
| Material:           | PPCOP                                      |
| Colour/s:           | Yellow, Orange, Red, Green, Blue and White |
| Weight:             | 9.2 kg                                     |
|                     |                                            |