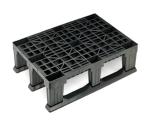

## BCNPT1280-LEP1

## **Description**

Multi use pallet for many applications: PHARMACEUTICALS, CHEMICAL, MEAT, FOODS SNACKS. ELECTRONICS. Strong & durable can withstand deep freezing and steam cleaning.

We also have in stock – Corex Returnable Packaging for use with BCNPT 1280 LEP1

- Easy handling with 4 way entry for pallet forks
- Impervious to acids, fats, solvents and odours
- Resistant to moisture, Insects, fungi and bacteria

Product code / Ref: BCNPT1280-LEP1

Size: (L) 1200 mm (W) 800 mm (H) 160 mm

Weight: 7.15 kg

Material: PP

Colour/s: Black

Dynamic load: 800 kg

Static load: 1500 kg

Racking load: 150 kg

Retain edge: Part lip (option: customisable lip/no lip)

Packing per stack: 19