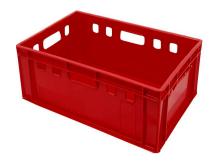

## BCMC E3-ET

Description

## Hygienic meat storage

Beecraft's meat crate has been specially developed for use in the meat industry and fulfils the stringent requirements of the EHI Retail Institute. The BCMC E3-ET Euro crate drains water from its edge and consequently provides ideal conditions for storing and transporting meat products.

- For automated logistics
- Smooth inner surface for easy cleaning
- Suitable for dishwashers
- DIN 55423-compliant

Product code / Ref: Outer dimensions: Inner dimensions bottom: Material: Volume: Note: Colour: BCMC E3-ET (L) 600 mm (W) 400 mm (H) 300 mm (L) 570 mm (W) 370 mm (H) 283 mm HD-PE 72 litre Box inserts do not fit into this box. Traffic red similar RAL 3020