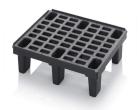

## BCLP86

Description

## Sturdy lightweights

The outstanding property of this lightweight pallet is its especially low empty weight. It nevertheless has an impressive load-bearing capacity and is therefore suitable for use in worldwide transportation. Light pallets with legs can be stored inside each other to save space and skids provide optimal stability especially for large loads.

- Can be stacked inside each other to save space
- Low empty weight
- Very resilient
- Suitable for worldwide exports

| Product code / Ref:<br>Size:<br>Material:<br>Colour/s:<br>Weight: | BCLP86<br>(L) 800 mm (W) 600 mm (H) 130 mm<br>HD-PE-R<br>Black<br>2.96 kg |
|-------------------------------------------------------------------|---------------------------------------------------------------------------|
| Retain edge:                                                      | Yes                                                                       |
| Other info:                                                       | Perforated<br>Outer retaining edge 7 mm                                   |