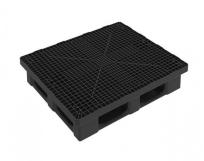

## **Description**

Pallet of special dimensions 1300×1100 of a single piece ideal for applications of reuse. Suitable for any type of load in all types of uses and sectors resulting in the ideal product for lifting storage. Compatible with any standard handling equipment.

Product code / Ref: BCL-PRO-1311-G5

Size: (L) 1300 mm (W) 1300 mm (H) 160 mm

Weight: 20.80 kg

Material: rPP

Colour/s: Black

Dynamic load: 2250 kg Static load: 7500 kg

Racking load: 1100 kg

Retain edge: –

## **Advantages**

- Anti-impact perimeter
- Corners prepared for optimum shrinkage
- Large window openings for easy handling