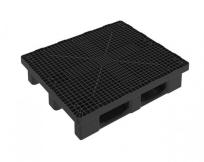

## **Description**

Pallet of special dimensions 1300×1100 of one piece and high capacity of load, ideal for applications of reuse. Suitable for any type of load in all types of uses and sectors. Compatible with any standard handling equipment.

Product code / Ref: BCL-PRO-1311-G3

Size: (L) 1300 mm (W) 1300 mm (H) 160 mm

Weight: 19.80 kg

Material: rPP

Colour/s: Black

Dynamic load: 2000 kg

Static load: 7000 kg Racking load: 1000 kg

Retain edge: –

## **Advantages**

- Anti-impact perimeter
- Corners prepared for optimum shrinkage
- Large window openings for easy handling