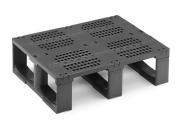

## **Description**

Display pallet suitable for rack applications, standard and with height optimized that allows adding more product for certain references when there is a limitation of height increasing the efficiency of the logistics operation. Optimizes empty space up to 12% compared to conventional pallet.

Product code / Ref: BCL-0806-O3

Size: (L) 800 mm (W) 600 mm (H) 140 mm

Weight: 8.4 kg
Material: rPP
Colour/s: Black
Dynamic load: 500 kg
Static load: 1500 kg
Racking load: 500 kg

## **Advantages**

- Suitable for rack
- Anti-impact perimeter
- Anti-slip surface
- · Corners prepared for optimum shrinkage
- Optimized height